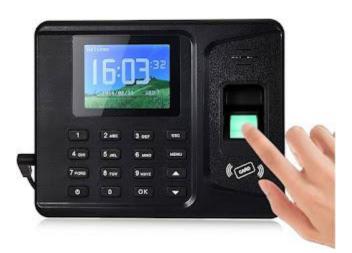

## **Enhancing Security and Efficiency with Biometric Devices** from Sathya Online Shopping

In today's fast-paced world, businesses and organizations are seeking innovative ways to improve their operations, particularly when it comes to attendance management and access control. One solution that has gained significant popularity is the biometric device for attendance. These devices use unique physical characteristics, such as fingerprints or facial recognition, to accurately track employee attendance. Sathya Online Shopping offers a wide range of biometric devices that are both efficient and easy to use, making them the ideal choice for businesses looking to streamline their attendance system.

A biometric device for attendance not only enhances security but also eliminates the common problems associated with manual attendance systems, such as time theft and buddy punching. By using biometric technology, employers can ensure that each employee's attendance is recorded accurately, minimizing errors and boosting productivity. Whether it's a small business or a large corporation, these devices provide a seamless way to track work hours and improve operational efficiency.

One of the most critical factors when choosing a biometric device is the **biometric device price**. Sathya Online Shopping provides a variety of biometric solutions at competitive prices, making advanced security accessible to businesses of all sizes. The price of biometric devices may vary depending on the features, such as fingerprint or facial recognition, but Sathya's offerings are affordable without compromising on quality. This ensures that businesses can find a solution that fits within their budget while still benefiting from state-of-the-art security.